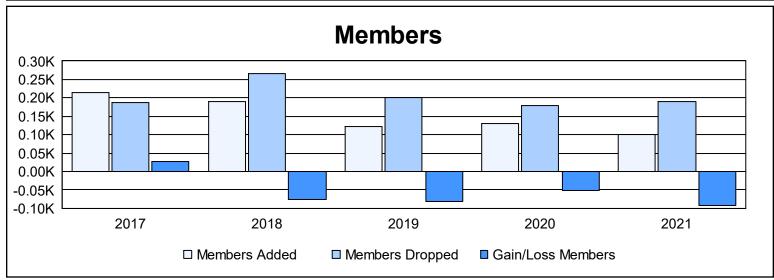

District LC 6 As of June 2021 Cumulative

| Year      | New<br>Clubs | Dropped<br>Clubs | Gain/<br>Loss<br>Clubs | New<br>Members | Charter<br>Members | Reinstate<br>Members | Transfer<br>Members | Total<br>Member<br>Added | Total<br>Members<br>Dropped | Gain/<br>Loss<br>Members |
|-----------|--------------|------------------|------------------------|----------------|--------------------|----------------------|---------------------|--------------------------|-----------------------------|--------------------------|
| 2016-2017 | 0            | 0                | 0                      | 208            | 0                  | 6                    | 0                   | 214                      | 187                         | 27                       |
| 2017-2018 | 1            | 0                | 1                      | 149            | 25                 | 9                    | 7                   | 190                      | 266                         | -76                      |
| 2018-2019 | 0            | 0                | 0                      | 111            | 0                  | 7                    | 3                   | 121                      | 202                         | -81                      |
| 2019-2020 | 2            | 0                | 2                      | 61             | 44                 | 6                    | 18                  | 129                      | 180                         | -51                      |
| 2020-2021 | 0            | 4                | -4                     | 94             | 0                  | 3                    | 3                   | 100                      | 191                         | -91                      |
| Average   | 1            | 1                | 0                      | 125            | 14                 | 6                    | 6                   | 151                      | 205                         | -54                      |