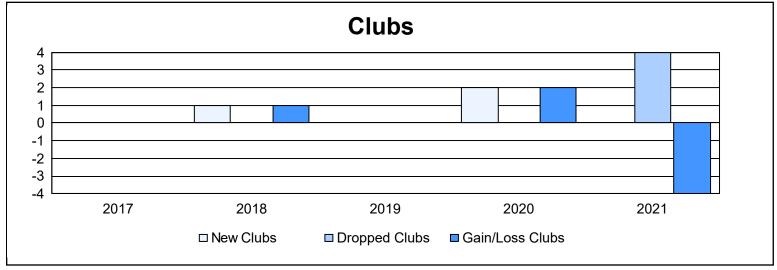

District LC 6 As of June 2021 Cumulative

| Year      | New<br>Clubs | Dropped<br>Clubs | Gain/<br>Loss<br>Clubs | New<br>Members | Charter<br>Members | Reinstate<br>Members | Transfer<br>Members | Total<br>Member<br>Added | Total<br>Members<br>Dropped | Gain/<br>Loss<br>Members |
|-----------|--------------|------------------|------------------------|----------------|--------------------|----------------------|---------------------|--------------------------|-----------------------------|--------------------------|
| 2016-2017 | 0            | 0                | 0                      | 208            | 0                  | 6                    | 0                   | 214                      | 187                         | 27                       |
| 2017-2018 | 1            | 0                | 1                      | 149            | 25                 | 9                    | 7                   | 190                      | 266                         | -76                      |
| 2018-2019 | 0            | 0                | 0                      | 111            | 0                  | 7                    | 3                   | 121                      | 202                         | -81                      |
| 2019-2020 | 2            | 0                | 2                      | 61             | 44                 | 6                    | 18                  | 129                      | 180                         | -51                      |
| 2020-2021 | 0            | 4                | -4                     | 94             | 0                  | 3                    | 3                   | 100                      | 191                         | -91                      |
| Average   | 1            | 1                | 0                      | 125            | 14                 | 6                    | 6                   | 151                      | 205                         | -54                      |